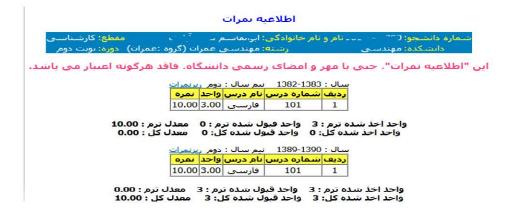

## ۱-۲-۸ اطلاعیه نمرات

با کلیک بر روی این پیوند کارنامه تحصیلی دانشجو به نمایش در خواهد آمد.

در گوشه سمت چپ کارنامه هر ترم پیوند "ریز نمرات" بچشم می خورد که با کلیک برروی آن می توان جزئیات کامل نمرات را مشاهده کرد.

#### ريز نمرات سال تحصيلي 1383-1382 نيمسال دوم

| مقطع: كارشناسي     | ام و نام خانوادگی: ابو            | شماره دانشجو: ١٥٥٥٥٥٥٥٥ ن |
|--------------------|-----------------------------------|---------------------------|
| دوره: توبت دوم     | رشیته: مهندسی عمران (گروه :عمران) | دانشگده؛ مهندسی           |
| وضعیت دانشجو: عادی | مدادترم مشروطي: 1                 | معدل آخرين ترم: 0.00 ت    |

| .11            |           | and it so the   | محل تحصيل نمره       | 1000000 | . 1. 6 |            |       | ىلى | تحص | بهای | باحم | در ش | تاثير |        |      |         | شماره درس |      |
|----------------|-----------|-----------------|----------------------|---------|--------|------------|-------|-----|-----|------|------|------|-------|--------|------|---------|-----------|------|
| اهتصاء ديجيمان | ىيست نفره | تهایس درخارناهه | معن تعصین تمره       | پدیرس   | فبونى  | وصعيت تمره | وصعيت | 6   | 5   | 4    | 3    | 2    | 1     | . نفره | واحد | نام درس | سماره درس | ردیس |
| خير            | 65464     | بلی             | دانشگاه دیگر - مهمان | بلی     | خير    | ثبت دستی   | عادي  |     |     |      | Х    |      | X     | 10.00  | 3.00 | فارسى   | 101       | 1    |

1- معدل نیمسال 2- معدل کل 3- واحداخذشده نیمسال 4- واحدقبول شده نیمسال 5- واحداخذشده کل 6- واحدقبول شده کل **10.00** واحداخذشده ترم: 3 واحدقبول شده ترم: 0 معدل ترم: 10.00

"تأثیر شاخص های تحصیلی" که به صورت اعداد نشان داده شده است و توضیح این اعداد در پایین وضعیت تحصیلی آمده است نشان دهنده تأثیر نمره در هر کدام از شاخص های مورد نظر می باشد. به عنوان مثال در شکل بالا نمره درس مورد نظر تنها در "معدل نیمسال" و "واحد اخذ شده نیمسال" تأثیر دارد. چنانچه دانشجویان محترم در نمرات و شاخصهای مربوط به آن ها اشتباهی را مشاهده کردند، فورا به اداره آموزش دانشکده خود اطلاع دهند.