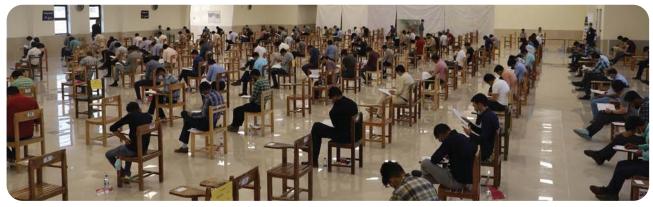

#### کنکور سراسری در دانشگاه بیرجند برگزار شد

بزرگترین ماراتن علمی کشور ۸ تیر ۱۴۰۱ همزمان با سراسر کشور در دانشگاه بیرجند برگزار شد.

به گزارش روابط عمومی و اطلاع رسانی دانشگاه بیر جند، کنکور سراسری از ۸ تیر تا ۱۱ تیر ۱۴۰۱ در حوزه آزمونی دانشگاه بیر جند برگزار شد.

در کنکور سراسری سال ۱۴۰۱ تعداد ۱۷۱۰۳ داوطلب در استان خراسان جنوبی به رقابت پرداختند. در حوزه آزمونی دانشگاه بیرجند در طول چهار روز برگزاری آزمون تعداد ۷۲۵۲ داوطلب در پنج گروه آزمایشی به رقابت پرداختند.

کنک ور سراسری سال جاری در گروه آزمایشی هنر با رقابت بین ۱۱۱۵ داوطلب شامل ۷۷۴ داوطلب زن و ۳۴۱ داوطلب مرد، ۸ تیر و در گروه آزمایشی علوم انسانی و ریاضی روز ۹ تیر، گروه آزمایشی

علوم تجربی روز ۱۰ تیر و گروه آزمایشی زبان انگلیسی ۱۱ تیر ۱۴۰۱ برگزارشد. آزمون سراسری سال ۱۴۰۱ همزمان با سراسر کشور در شهرستانهای بیرجند، طبس، فردوس، قائن، بشرویه، درمیان، سرایان، سربیشه، نهبندان، خوسف و زیر کوه برگزارگردید. جانمایی ورودی داوطلبان به سالن آزمون با رعایت فاصله اجتماعی، نصب بنرهای بهداشتی در سالنهای برگزاری آزمون، وجود ماسک و مواد ضدعفونی در طول آزمون جهت استفاده داوطلبان، استفاده عوامل اجرایی آزمون از ماسک و رعایت دستورالعملهای بهداشتی، استقرار پزشک و پرستار در طول آزمون و بررسی رعایت مسائل بهداشتی محیط آزمون توسط نمایندگان دانشگاه علومپزشکی از جمله موارد انجام شده جهت برگزاری آزمون در فضای سالم و بهداشتی بود.