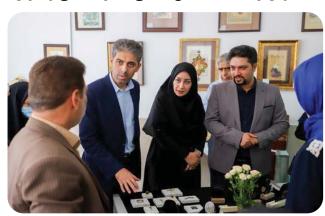

# بازدیدسرپرست دانشگاه بیرجند و اعضای هیأت رئیسه از نمایشگاه دستاور دهای دانشجویان دانشکده هنر

سرپرست دانشگاه بیرجند و اعضای هیأت رئیسه در حاشیه آیین تکریم رئیس سابق و معارفه سرپرست دانشکده هنر از نمایشگاه

دستاوردهای دانشجویان دانشکده هنر بازدید کردند. به گزارش روابط عمومی و اطلاعرسانی دانشگاه بیرجند، دکتر

دانشـگاه بیرجنــد؛ جامعهمحــور، مهارت آمــوز، کار آفریــن

احمد لامعی سرپرست دانشگاه بیرجند با همراهی اعضای هیأت رئیسه و اساتید دانشکده هنر از نمایشگاه دستاوردهای دانشجویان رشتههای صنایع دستی، هنر اسلامی و فرش

دانشکده هنر بازدید کردند. در حاشیه این بازدید اساتید دانشکده هنر به بیان پیشنهادات و نظرات خود پرداختند.