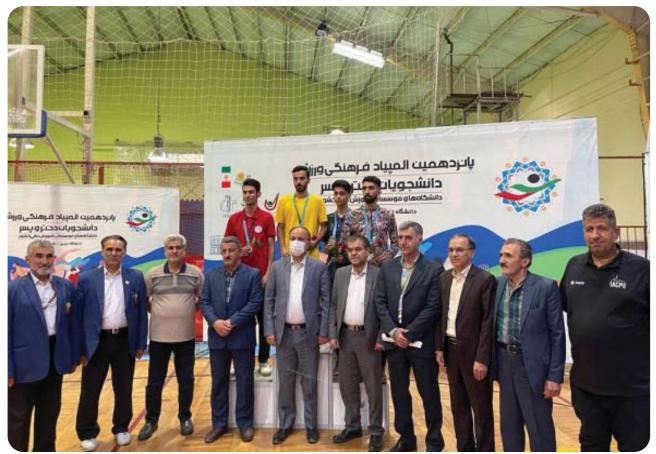

#### كسبمقام سوممسابقات تنيس روى ميز المپياد فرهنگى ورزشى دانشجويان كشور

دانشجویان دانشگاه بیرجند موفق به کسب مقام سوم مسابقات تنیس روی میز در المپیاد فرهنگی ورزشی دانشجویان دانشگاهها و موسسات آموزش عالی کشور شدند.

به گزارش روابط عمومی و اطلاع رسانی دانشگاه بیرجند، در پانزدهمین المپیاد فرهنگی ورزشی دانشجویان کشور، افسانه حسن نژاد و سیده رضوانه رضوی دانشجویان دانشگاه بیرجند موفق

به کسب مقام سومی مسابقات تنیس روی میز شدند. گفتنی است؛ افسانه حسننژاد دانشجوی دانشگاه بیرجند به اردوی تیم ملی دانشجویی( انتخابی مسابقات جهانی) دعوت شد. پانزدهمین المپیاد فرهنگی ورزشی دانشجویان دانشگاهها و مراکز آموزش عالی کشور تیرماه جاری در دانشگاه تبریز برگزار شد. مربیگری تیم تنیس دوبل دانشگاه برعهده پرویش شیرزایی و سرپرست آن حمیده مرکی بود.

## دانشجوی دانشگاه بیرجند مقام اول مسابقات تکواندو المپیاد فرهنگی ورزشی دانشجویان کشور را کسب کرد

همزمان با برگزاری پانزدهمین المپیاد فرهنگی ورزشی دانشجویان دانشگاهها و مؤسسات آموزش عالی کشور، احسان عرفانیان دانشجوی رشته علوم ورزشی دانشگاه بیرجند مقام اول مسابقات تکواندو را از آن خود کرد.

به گزارش روابط عمومی و اطلاع رسانی دانشگاه بیر جند، احسان عرفانیان دانشجوی رشته علوم ورزشی دانشگاه بیر جند مقام اول مسابقات تکواندو پانزدهمین المپیاد فرهنگی ورزشی دانشجویان

کشور را در وزن ۵۴ – کیلوگرم بدست آورد. پانزدهمین المپیاد فرهنگی ورزشی دانشجویان دختر و پسر دانشگاهها و مؤسسات آموزش عالی کشور تابستان ۱۴۰۱ به میزبانی دانشگاه تبریز برگزار می شود. مسابقات بخش پسران پانزدهمین المپیاد از ۲۹ تیرماه جاری در هفت رشته ورزشی به میزبانی دانشگاه تبریز آغاز شد. سرپرستی تیمهای ورزشی دانشگاه بیرجند در این مسابقات بر عهده دکتر علی ثقه الاسلامی است.