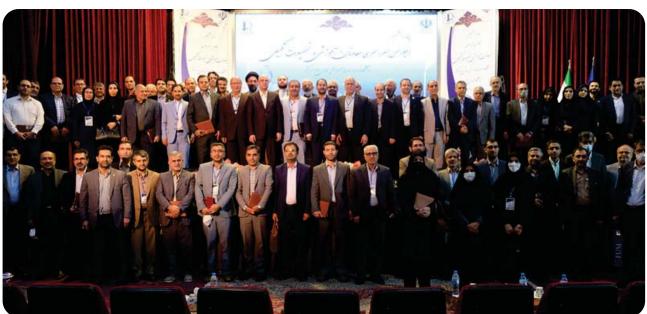

با حضور هیأت رئیسه ادواری دانشگاه برگزار شد:

# نشست مدیریت علمی کارآمدو تحوّل گرا

دیدار نماینده مردم فردوس، طبس، سرایان و بشرویه با سرپرست دانشگاه بیرجند

مراسم یادبود زنده یاد حسین کازهی برگزار شد

به میزبانی دانشگاه بیرجند برگزار شد؛ گردهمایی مدیران روابط عمومی دانشگاهها مؤسسات آموزش عالی و پارکهای علم و فناوری منطقه ۹ کشور

# نشست مدیریت علمی کار آمد و تحوّل گرا

نشست مدیریت علمی کارآمد و تحوّل گرا با حضور هیأت رئیسه اداروی دانشگاه بر گزار شد .

به گزارش روابط عمومی و اطلاع رسانی دانشگاه بیر جند، نشست مدیریت علمی کارآمد و تحوّل گرا ۱۱ تیر ۱۴۰۱ با حضور هیأت رئیسه ادواری دانشگاه در محل سالن بشارت دانشگاه به صورت حضوری و مجازی بر گزار شد.

دکت ر لامعی رئیس دانشگاه بیرجند ضمن خوش آمدگویی و تشکر از حضور اعضای هیأت رئیسه هدف از تشکیل این جلسه را مشورت جهت پیشبرد اهداف دانشگاه در راستای گام دوم انقلاب بیان کرد. در ادامه حضار به بحث و تبادل نظر پیرامون مسائل و چالش های پیش روی دانشگاه و ارائهٔ راهکارهایی برای مقابله با این چالش ها پرداختند.