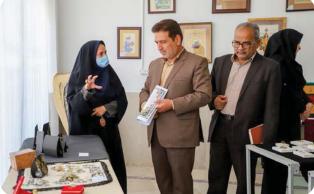

# بازدیدسرپرست دانشگاه بیرجند و اعضای هیأت رئیسه از نمایشگاه دستاور دهای دانشجویان دانشکده هنر

سرپرست دانشگاه بیرجند و اعضای هیأت رئیسه در حاشیه آیین تکریم رئیس سابق و معارفه سرپرست دانشکده هنر از نمایشگاه

دستاوردهای دانشجویان دانشکده هنر بازدید کردند. به گزارش روابط عمومی و اطلاعرسانی دانشگاه بیرجند، دکتر

دانشـگاه بیرجنــد؛ جامعهمحــور، مهارت آمــوز، کار آفریــن

احمد لامعی سرپرست دانشگاه بیرجند با همراهی اعضای هیأت رئیسه و اساتید دانشکده هنر از نمایشگاه دستاوردهای دانشجویان رشتههای صنایع دستی، هنر اسلامی و فرش

دانشکده هنر بازدید کردند. در حاشیه این بازدید اساتید دانشکده هنر به بیان پیشنهادات و نظرات خود پرداختند.