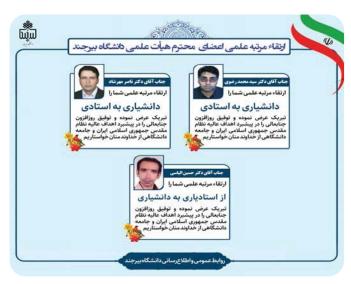

# ارتقای مرتبه علمی و تبدیل وضعیت استخدامی تعدادی از اعضای هیأت علمی دانشگاه بیرجند

در نهمین جلسه از دور پنجم هیأت ممیزه، با ارتقای مرتبه علمی و تبدیل وضعیت استخدامی تعدادی از اعضای هیأت علمی دانشگاه بیرجند موافقت شد. به گزارش روابط عمومی و اطلاع رسانی دانشگاه بیرجند، نهمین جلسه از دور پنجم هیأت ممیزه دانشگاه بیرجند ۲ برگزار شد. در نهمین جلسه از دور پنجم هیأت ممیزه دانشگاه بیرجند پس از طرح پرونده های ارتقای مرتبه علمی با ارتقای مرتبه علمی دکتر ناصر مهرشاد، عضو هیأت علمی گروه آموزشی الکترونیک و دکتر سیدمحمد رضوی، عضو هیأت علمی گروه آموزشی مخارات از دانشیاری به استادی موافقت شد. همچنین ارتقای مرتبه علمی دکتر دانشیاری به استادی موافقت شد. همچنین ارتقای مرتبه علمی دکتر

به دانشیاری مورد موافقت قرار گرفت. در ادامه، تبدیل وضعیت استخدامی دکتر محبوبه سادات حسین زاده عضو هیأت علمی گروه زیست شناسی دانشکده علوم از پیمانی به رسمی آزمایشی مورد تأیید قرار گرفت. یک پایه احتساب سنوات دکتر مسعود دیدار خواه عضو هیأت علمی گروه آموزشی زراعت آموزشکده کشاورزی سرایان بود. روابط عمومی و اطلاعرسانی دانشگاه بیرجند ضمن تبریک به جامعه دانشگاهی، از خداوند متعال برای اعضای هیأت علمی محترم و فرهیخته آرزوی توفیق روز افزون و تداوم موفقیتها در کسب درجات علمی بالاتر را خواستار است.

# ارتقا مرتبه علمی دو عضو هیأت علمی دانشگاه بیرجند

دو عضو هیأت علمی دانشگاه بیرجند ارتقاء مرتبه یافتند. به گزارش روابط عمومی و اطلاع رسانی دانشگاه بیرجند دکتر دهمین جلسه از دور پنجم هیأت ممیزه دانشگاه بیرجند دکتر سیدمحمدحسین سیدکاشی، عضو هیأت علمی گروه آموزشی مکانیک دانشکده مهندسی از دانشیاری به استادی و دکتر ابوالفضل بیجاری، عضو هیأت علمی گروه آموزشی الکترونیک دانشکده مهندسی برق و کامپیوتر از مرتبه علمی استادیاری به دانشیاری ارتقاء مرتبه یافتند. روابط عمومی و اطلاع رسانی دانشگاه بیرجند ضمن تبریک به جامعه دانشگاهی، از خداوند متعال برای این اساتید محترم و فرهیخته آرزوی توفیق روز افزون و تداوم موفقیت ها در کسب درجات علمی بالاتر را خواستار است.