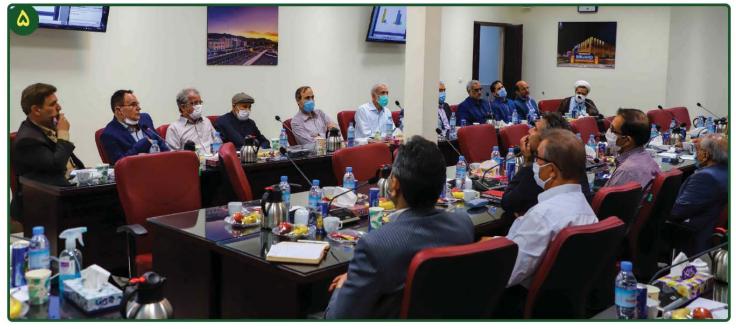

با حضور هیأت رئیسه ادواری دانشگاه برگزار شد:

# نشست مدیریت علمی کارآمدو تحوّل گرا

دیدار نماینده مردم فردوس، طبس، سرایان و بشرویه با سرپرست دانشگاه بیرجند

مراسم یادبود زنده یاد حسین کازهی برگزار شد

به میزبانی دانشگاه بیرجند برگزار شد؛ گردهمایی مدیران روابط عمومی دانشگاهها مؤسسات آموزش عالی و پارکهای علم و فناوری منطقه ۹ کشور

# نشست مدیریت علمی کار آمد و تحوّل گرا

نشست مدیریت علمی کارآمد و تحوّل گرا با حضور هیأت رئیسه اداروی دانشگاه بر گزار شد .

به گزارش روابط عمومی و اطلاع رسانی دانشگاه بیر جند، نشست مدیریت علمی کارآمد و تحوّل گرا ۱۱ تیر ۱۴۰۱ با حضور هیأت رئیسه ادواری دانشگاه در محل سالن بشارت دانشگاه به صورت حضوری و مجازی بر گزار شد.

دکت ر لامعی رئیس دانشگاه بیرجند ضمن خوش آمدگویی و تشکر از حضور اعضای هیأت رئیسه هدف از تشکیل این جلسه را مشورت جهت پیشبرد اهداف دانشگاه در راستای گام دوم انقلاب بیان کرد. در ادامه حضار به بحث و تبادل نظر پیرامون مسائل و چالش های پیش روی دانشگاه و ارائهٔ راهکارهایی برای مقابله با این چالش ها پرداختند.