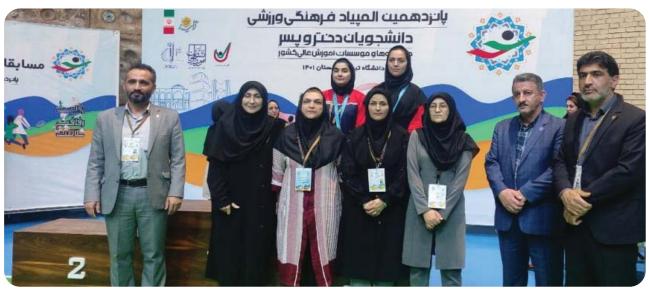

#### كسبمقام سوممسابقات تنيس روى ميز المپياد فرهنگى ورزشى دانشجويان كشور

دانشجویان دانشگاه بیرجند موفق به کسب مقام سوم مسابقات تنیس روی میز در المپیاد فرهنگی ورزشی دانشجویان دانشگاهها و موسسات آموزش عالی کشور شدند.

به گزارش روابط عمومی و اطلاع رسانی دانشگاه بیرجند، در پانزدهمین المپیاد فرهنگی ورزشی دانشجویان کشور، افسانه حسن نژاد و سیده رضوانه رضوی دانشجویان دانشگاه بیرجند موفق

به کسب مقام سومی مسابقات تنیس روی میز شدند. گفتنی است؛ افسانه حسننژاد دانشجوی دانشگاه بیرجند به اردوی تیم ملی دانشجویی( انتخابی مسابقات جهانی) دعوت شد. پانزدهمین المپیاد فرهنگی ورزشی دانشجویان دانشگاهها و مراکز آموزش عالی کشور تیرماه جاری در دانشگاه تبریز برگزار شد. مربیگری تیم تنیس دوبل دانشگاه برعهده پرویش شیرزایی و سرپرست آن حمیده مرکی بود.