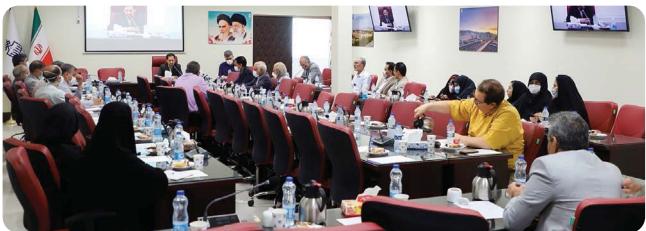

# جلسه کمیسیون دائمی هیأت امنای دانشگاهها و مؤسسات آموزش عالی استان خراسان جنوبی برگزار شد

جلسه کمیسیون دائمی هیأت امنای دانشگاهها و مؤسسات آموزش عالی استان خراسان جنوبی به صورت حضوری و مجازی در سالن شکوه شرق دانشگاه بیرجند برگزار شد.

به گزارش روابط عمومی و اطلاع رسانی دانشگاه بیر جند، هفدهمین جلسه کمیسیون دائمی هیأت امنای دانشگاهها و مؤسسات آموزش عالی استان خراسان جنوبی با حضور دکتر مهدی بیات رئیس کمیسیون هیأت امنای دانشگاهها و مؤسسات آموزش عالی استان و مشاور وزیر در امور هیأتهای امنا و ممیزه، دکتر جعفر عیوض در نماینده سازمان برنامه و بودجه، دکتر شهاب کسکه معاون مرکز هیأت امنا، رؤسای دانشگاههای

استان، دکتر سیدجواد حسینیواشان معاون آموزشی و تحصیلات تکمیلی، دکتر محسن عارفی معاون اداری و مالی، دکتر محمد خراشادیزاده مسئول دبیرخانه هیأت امنا و مدیر برنامه، بودجه و تحول اداری، دکتر رضا شریعتینسب مدیر امور پژوهشی، نرگس اسداللهی مدیر امور مالی و دکتر ناصر ندا، دکتر عباس عابدی، دکتر غلامرضا زمانی بعنوان اعضای حقیقی بصورت حضوری و مجازی برگزار شد.

در این جلسه دستورات ارسالی از دانشگاه بیرجند، دانشگاه صنعتی بیرجند و دانشگاه بزرگمهر قائنات جهت طرح در هیأت امنا مورد بررسی قرار گرفت.

۱۸ دانشسگاه بیرجنــد؛ جامعهمحــور، مهارت آمــوز، کار آفریــن