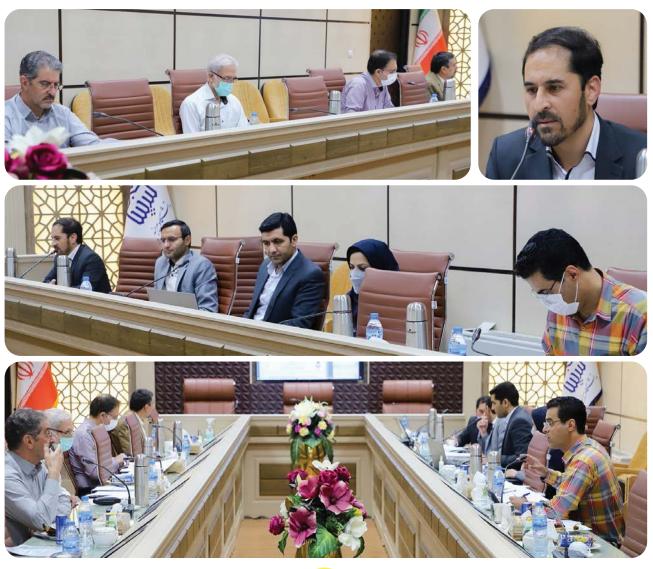

با حضور هیأت رئیسه ادواری دانشگاه برگزار شد:

# نشست مدیریت علمی کارآمدو تحوّل گرا

دیدار نماینده مردم فردوس، طبس، سرایان و بشرویه با سرپرست دانشگاه بیرجند

مراسم یادبود زنده یاد حسین کازهی برگزار شد

به میزبانی دانشگاه بیرجند برگزار شد؛ گردهمایی مدیران روابط عمومی دانشگاهها مؤسسات آموزش عالی و پارکهای علم و فناوری منطقه ۹ کشور

# نشست مدیریت علمی کار آمد و تحوّل گرا

نشست مدیریت علمی کارآمد و تحوّل گرا با حضور هیأت رئیسه اداروی دانشگاه بر گزار شد .

به گزارش روابط عمومی و اطلاع رسانی دانشگاه بیر جند، نشست مدیریت علمی کارآمد و تحوّل گرا ۱۱ تیر ۱۴۰۱ با حضور هیأت رئیسه ادواری دانشگاه در محل سالن بشارت دانشگاه به صورت حضوری و مجازی بر گزار شد.

دکت ر لامعی رئیس دانشگاه بیرجند ضمن خوش آمدگویی و تشکر از حضور اعضای هیأت رئیسه هدف از تشکیل این جلسه را مشورت جهت پیشبرد اهداف دانشگاه در راستای گام دوم انقلاب بیان کرد. در ادامه حضار به بحث و تبادل نظر پیرامون مسائل و چالش های پیش روی دانشگاه و ارائهٔ راهکارهایی برای مقابله با این چالش ها پرداختند.