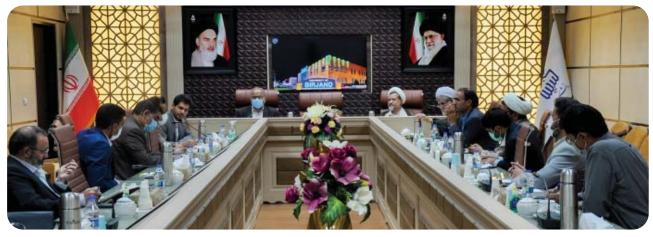

# جلسه کمیسیون دائمی هیأت امنای دانشگاهها و مؤسسات آموزش عالی استان خراسان جنوبی برگزار شد

جلسه کمیسیون دائمی هیأت امنای دانشگاهها و مؤسسات آموزش عالی استان خراسان جنوبی به صورت حضوری و مجازی در سالن شکوه شرق دانشگاه بیرجند برگزار شد.

به گزارش روابط عمومی و اطلاع رسانی دانشگاه بیر جند، هفدهمین جلسه کمیسیون دائمی هیأت امنای دانشگاهها و مؤسسات آموزش عالی استان خراسان جنوبی با حضور دکتر مهدی بیات رئیس کمیسیون هیأت امنای دانشگاهها و مؤسسات آموزش عالی استان و مشاور وزیر در امور هیأتهای امنا و ممیزه، دکتر جعفر عیوض در نماینده سازمان برنامه و بودجه، دکتر شهاب کسکه معاون مرکز هیأت امنا، رؤسای دانشگاههای

استان، دکتر سیدجواد حسینیواشان معاون آموزشی و تحصیلات تکمیلی، دکتر محسن عارفی معاون اداری و مالی، دکتر محمد خراشادیزاده مسئول دبیرخانه هیأت امنا و مدیر برنامه، بودجه و تحول اداری، دکتر رضا شریعتینسب مدیر امور پژوهشی، نرگس اسداللهی مدیر امور مالی و دکتر ناصر ندا، دکتر عباس عابدی، دکتر غلامرضا زمانی بعنوان اعضای حقیقی بصورت حضوری و مجازی برگزار شد.

در این جلسه دستورات ارسالی از دانشگاه بیرجند، دانشگاه صنعتی بیرجند و دانشگاه بزرگمهر قائنات جهت طرح در هیأت امنا مورد بررسی قرار گرفت.

۱۸ دانشسگاه بیرجنــد؛ جامعهمحــور، مهارت آمــوز، کار آفریــن