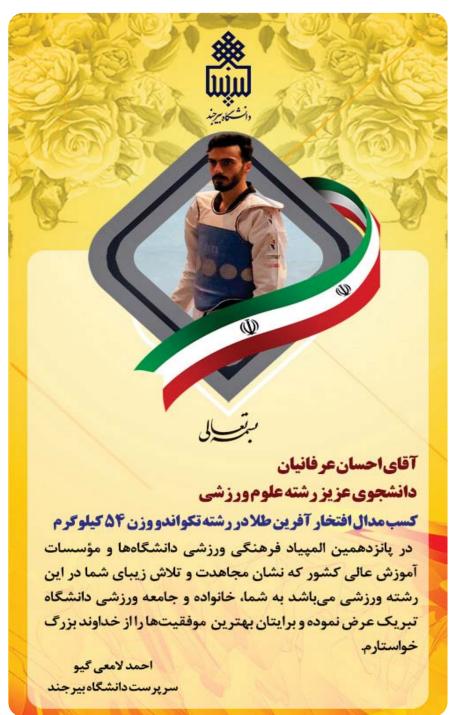

اخبار حوزه معاونت دانشجويي

پیام تبریک سرپرست دانشگاه بیرجنددر پی کسب مدال طلای مسابقات تکواندو توسط دانشجوی رشته علوم ورزشی

## دانشجوی دانشگاه بیرجند مقام اول مسابقات تکواندو المپیاد فرهنگی ورزشی دانشجویان کشور را کسب کرد

همزمان با برگزاری پانزدهمین المپیاد فرهنگی ورزشی دانشجویان دانشگاهها و مؤسسات آموزش عالی کشور، احسان عرفانیان دانشجوی رشته علوم ورزشی دانشگاه بیرجند مقام اول مسابقات تکواندو را از آن خود کرد.

به گزارش روابط عمومی و اطلاع رسانی دانشگاه بیر جند، احسان عرفانیان دانشجوی رشته علوم ورزشی دانشگاه بیر جند مقام اول مسابقات تکواندو پانزدهمین المپیاد فرهنگی ورزشی دانشجویان

کشور را در وزن ۵۴ – کیلوگرم بدست آورد. پانزدهمین المپیاد فرهنگی ورزشی دانشجویان دختر و پسر دانشگاهها و مؤسسات آموزش عالی کشور تابستان ۱۴۰۱ به میزبانی دانشگاه تبریز برگزار می شود. مسابقات بخش پسران پانزدهمین المپیاد از ۲۹ تیرماه جاری در هفت رشته ورزشی به میزبانی دانشگاه تبریز آغاز شد. سرپرستی تیمهای ورزشی دانشگاه بیرجند در این مسابقات بر عهده دکتر علی ثقه الاسلامی است.