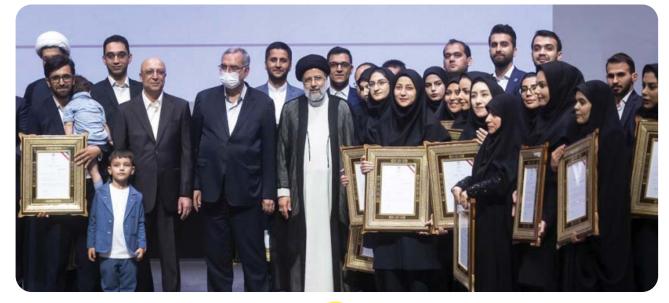

#### دانشکده هنر

با حضور هیأت رئیسه دانشگاه در دانشکده هنر انجام شد؛

### آیین تکریم رئیس سابق و معارفه سرپرست دانشکده هنر

آیین تکریم و معارفه سرپرست دانشکده هنر با حضور سرپرست دانشگاه بیرجند، اعضای هیأت رئیسه و اعضای هیأت علمی دانشکده هنر ۳۱ خرداد ۱۴۰۱ در محل این دانشکده برگزار شد. به گزارش روابط عمومی و اطلاعسانی دانشگاه بیرجند، در آیین تکریم رئیس سابق و معارف ه سرپرست دانشگاه در جمع همکاران دانشگاه بیرجند حضور هیأت رئیسه دانشگاه در جمع همکاران اندیشمند و هنرمند دانشکده هنر را بیانگر اهتمام ویژه به علوم انسانی و هنر دانست و از اقدامات مؤثر دکتر بارانی در طول مدت تصدی مسئولیت ریاست دانشکده هنر قدردانی کرد و گفت: دانشکده هنر یکی از سرمایه های دانشگاه است که امکان رشد و بالندگی و جذب دانشجو در این دانشگاه است و افزود:

# بازدیدسرپرست دانشگاه بیرجند و اعضای هیأت رئیسه از نمایشگاه دستاور دهای دانشجویان دانشکده هنر

سرپرست دانشگاه بیرجند و اعضای هیأت رئیسه در حاشیه آیین تکریم رئیس سابق و معارفه سرپرست دانشکده هنر از نمایشگاه

دستاوردهای دانشجویان دانشکده هنر بازدید کردند. به گزارش روابط عمومی و اطلاعرسانی دانشگاه بیرجند، دکتر

دانشـگاه بیرجنــد؛ جامعهمحــور، مهارت آمــوز، کار آفریــن

احمد لامعی سرپرست دانشگاه بیرجند با همراهی اعضای هیأت رئیسه و اساتید دانشکده هنر از نمایشگاه دستاوردهای دانشجویان رشتههای صنایع دستی، هنر اسلامی و فرش