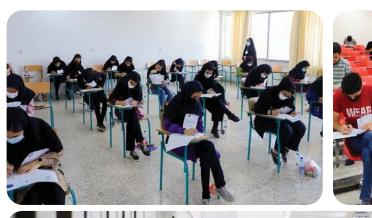

#### کنکور سراسری در دانشگاه بیرجند برگزار شد

بزرگترین ماراتن علمی کشور ۸ تیر ۱۴۰۱ همزمان با سراسر کشور در دانشگاه بیرجند برگزار شد.

به گزارش روابط عمومی و اطلاع رسانی دانشگاه بیر جند، کنکور سراسری از ۸ تیر تا ۱۱ تیر ۱۴۰۱ در حوزه آزمونی دانشگاه بیر جند برگزار شد.

در کنکور سراسری سال ۱۴۰۱ تعداد ۱۷۱۰۳ داوطلب در استان خراسان جنوبی به رقابت پرداختند. در حوزه آزمونی دانشگاه بیرجند در طول چهار روز برگزاری آزمون تعداد ۷۲۵۲ داوطلب در پنج گروه آزمایشی به رقابت پرداختند.

کنک ور سراسری سال جاری در گروه آزمایشی هنر با رقابت بین ۱۱۱۵ داوطلب شامل ۷۷۴ داوطلب زن و ۳۴۱ داوطلب مرد، ۸ تیر و در گروه آزمایشی علوم انسانی و ریاضی روز ۹ تیر، گروه آزمایشی

علوم تجربی روز ۱۰ تیر و گروه آزمایشی زبان انگلیسی ۱۱ تیر ۱۴۰۱ برگزارشد. آزمون سراسری سال ۱۴۰۱ همزمان با سراسر کشور در شهرستانهای بیرجند، طبس، فردوس، قائن، بشرویه، درمیان، سرایان، سربیشه، نهبندان، خوسف و زیر کوه برگزارگردید. جانمایی ورودی داوطلبان به سالن آزمون با رعایت فاصله اجتماعی، نصب بنرهای بهداشتی در سالنهای برگزاری آزمون، وجود ماسک و مواد ضدعفونی در طول آزمون جهت استفاده داوطلبان، استفاده عوامل اجرایی آزمون از ماسک و رعایت دستورالعملهای بهداشتی، استقرار پزشک و پرستار در طول آزمون و بررسی رعایت مسائل بهداشتی محیط آزمون توسط نمایندگان دانشگاه علومپزشکی از جمله موارد انجام شده جهت برگزاری آزمون در فضای سالم و بهداشتی بود.