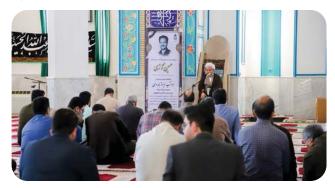

# برگزاری مراسم شهادت امام جواد(علیهالسلام)

مراسم شهادت امام جواد علیه السلام در مسجد امام جعفرصادق (علیه السلام) دانشگاه بیرجند بر گزار شد. مراسم شهادت امام جواد علیه السلام ۸ تیر ۱۴۰۱ با سخنرانی حجت الاسلام والمسلمین مرادی معاون نهاد نمایندگی مقام معظم رهبری دانشگاه بیرجند در مسجد امام جعفر صادق (علیه السلام) بر گزار شد.

حجتالاســلام والمســلمين مــرادى ضمــن تسـليت سـالروز شـهادت امــام جواد(عليهالسـلام) و سـالروز شــهادت شــهيد بهشــتى (ره) بـه بيـان حديـث «قـال للجـواد عليـه السـلام

رجلٌ: أوْصنی قال علیه السلام، و تقْبل ؟ قال؛ نعمْ قال علیه السلام؛ توسّد الصّبر و اعْتنق الْفقْر و ارْفض الشّهوات و خالف الْهوى و اعْلمْ أنّك لنْ تخْلو منْ عيْن الله فانْظرْ كيْف تكون»، مردى به حضرت جواد عليه السلام عرض كرد: مرا سفارشی بفرماييد. امام عليه السلام فرمود: می پذيری؟. گفت: آرى. فرمود: تكيه بر صبر كن و به فقرا درآويز و شهوات را رها كن و مخالفت با هواى نفس نما و بدان كه تو از ديد خداوند مخفی نيستی، دقت كن چگونه بايد باشی» از امام جواد(عليه السلام) پرداخت.