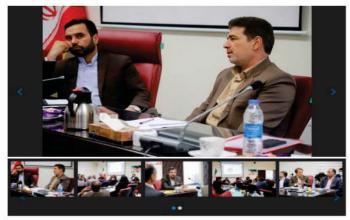

با حضور هیأت رئیسه ادواری دانشگاه برگزار شد:

# نشست مدیریت علمی کارآمدو تحوّل گرا

دیدار نماینده مردم فردوس، طبس، سرایان و بشرویه با سرپرست دانشگاه بیرجند

مراسم یادبود زنده یاد حسین کازهی برگزار شد

به میزبانی دانشگاه بیرجند برگزار شد؛ گردهمایی مدیران روابط عمومی دانشگاهها مؤسسات آموزش عالی و پارکهای علم و فناوری منطقه ۹ کشور

# نشست مدیریت علمی کار آمد و تحوّل گرا

نشست مدیریت علمی کارآمد و تحوّل گرا با حضور هیأت رئیسه اداروی دانشگاه بر گزار شد .

به گزارش روابط عمومی و اطلاع رسانی دانشگاه بیر جند، نشست مدیریت علمی کارآمد و تحوّل گرا ۱۱ تیر ۱۴۰۱ با حضور هیأت رئیسه ادواری دانشگاه در محل سالن بشارت دانشگاه به صورت حضوری و مجازی بر گزار شد.

دکت ر لامعی رئیس دانشگاه بیرجند ضمن خوش آمدگویی و تشکر از حضور اعضای هیأت رئیسه هدف از تشکیل این جلسه را مشورت جهت پیشبرد اهداف دانشگاه در راستای گام دوم انقلاب بیان کرد. در ادامه حضار به بحث و تبادل نظر پیرامون مسائل و چالش های پیش روی دانشگاه و ارائهٔ راهکارهایی برای مقابله با این چالش ها پرداختند.