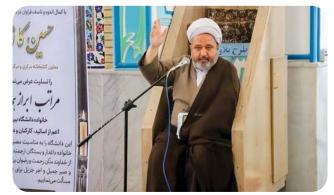

# برگزاری مراسم گرامیداشت روز غدیرخم

مراسم گرامیداشت غدیر خم به همت نهاد نمایندگی مقام معظم رهبری در مسجد امام صادق علیهالسلام برگزار شد. به گزارش روابط عمومی و اطلاع رسانی دانشگاه بیرجند، مراسم گرامیداشت عید غدیر خم با سخنرانی حجتالاسلام والمسلمین فاطمی ۲۶ تیر ۱۴۰۱ در مسجد امام جفر صادق علیهالسلام دانشگاه بیرجند برگزار شد.

حجتالاسلام والمسلمين فاطمى ضمن تبريك دهه ولايت و امامت، روز غدير را متفاوت ترين ومهم ترين روز سال برشمرد و افزود: با توجه به آيه «يَا أَيَّهَا الرّسُولُ بَلَغْ مَا أُنْزِلَ إِلَيْكَ منْ رَبِّكَ وَإِنْ لَمْ تَفْعَلْ فَمَا بَلَّغْتَ رِسَالَتَه» و حديث « .. فَلْيبَلِّغِ الْحَاضِرَالْغَائِبَ وَ الْوَالِدُ الْوَلَدَ إِلَى يوم الْقِيامَة. ..» مبنى بر تبليغ غذير، تبليغ غدير را وظيفه ما تا روز قيامت دانست.