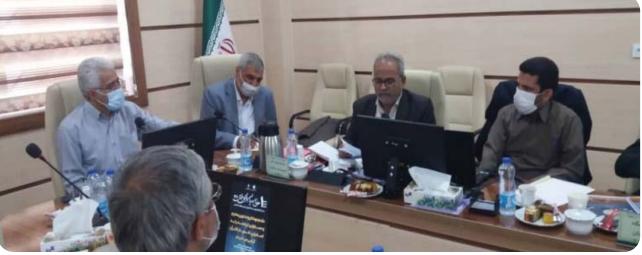

با حضور هیأت رئیسه ادواری دانشگاه برگزار شد:

# نشست مدیریت علمی کارآمدو تحوّل گرا

دیدار نماینده مردم فردوس، طبس، سرایان و بشرویه با سرپرست دانشگاه بیرجند

مراسم یادبود زنده یاد حسین کازهی برگزار شد

به میزبانی دانشگاه بیرجند برگزار شد؛ گردهمایی مدیران روابط عمومی دانشگاهها مؤسسات آموزش عالی و پارکهای علم و فناوری منطقه ۹ کشور

# نشست مدیریت علمی کار آمد و تحوّل گرا

نشست مدیریت علمی کارآمد و تحوّل گرا با حضور هیأت رئیسه اداروی دانشگاه بر گزار شد .

به گزارش روابط عمومی و اطلاع رسانی دانشگاه بیر جند، نشست مدیریت علمی کارآمد و تحوّل گرا ۱۱ تیر ۱۴۰۱ با حضور هیأت رئیسه ادواری دانشگاه در محل سالن بشارت دانشگاه به صورت حضوری و مجازی بر گزار شد.

دکت ر لامعی رئیس دانشگاه بیرجند ضمن خوش آمدگویی و تشکر از حضور اعضای هیأت رئیسه هدف از تشکیل این جلسه را مشورت جهت پیشبرد اهداف دانشگاه در راستای گام دوم انقلاب بیان کرد. در ادامه حضار به بحث و تبادل نظر پیرامون مسائل و چالش های پیش روی دانشگاه و ارائهٔ راهکارهایی برای مقابله با این چالش ها پرداختند.