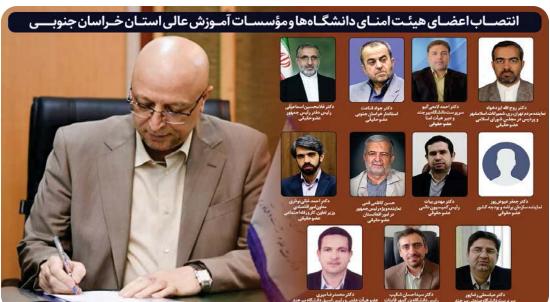

با حضور هیأت رئیسه ادواری دانشگاه برگزار شد:

# نشست مدیریت علمی کارآمدو تحوّل گرا

دیدار نماینده مردم فردوس، طبس، سرایان و بشرویه با سرپرست دانشگاه بیرجند

مراسم یادبود زنده یاد حسین کازهی برگزار شد

به میزبانی دانشگاه بیرجند برگزار شد؛ گردهمایی مدیران روابط عمومی دانشگاهها مؤسسات آموزش عالی و پارکهای علم و فناوری منطقه ۹ کشور

یا حضور هیأت رئیسه دانشگاه در دانشکده هنر انجام شد؛ آییـن تکریـم رئیـس سـابق و معارفـه سرپرسـت دانشکده هنر

ارتقـای مرتبـه علمـی و تبدیـل وضعیت اسـتخدامی تعدادی از اعضای هیأت علمی دانشگاه بیرجند

دانشجوی دانشگاه بیرجند بهعنوان دانشجوی نمونه کشوری سال ۱۴۰۰معرفی شد