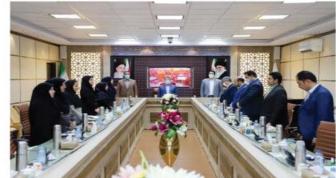

#### نشست صميمانه اعضاى هيأت رئيسه دانشگاه با بانوان عضو هيأت علمي

نشست صمیمانه اعضای هیأت رئیسه دانشگاه با بانوان عضو هیأت علمی ۱۵ تیر ۱۴۰۱ در سالن بشارت برگزار شد. به گزارش روابط عمومی و اطلاعرسانی دانشگاه بیرجند، نشست صمیمانه اعضای هیأت رئیسه دانشگاه با بانوان عضو هیأت علمی با حضور سرپرست دانشگاه بیرجند برگزار شد.

در ایـن نشسـت دکتـر لامعی گیو با اشـاره بـه تاریخ دانشـگاهها در نسلهای مختلف آموزش محوری، پژوهش محوری، کارآفرینی، جامعه محور و فن آور و دانشگاههای تمدن ساز، گفت: دانشگاه بیرجند در سال ۱۳۵۴ بهعنوان دومین دانشگاه علوم پایه ایران آغاز بکار کرد. امروز پس از چهل و پنج سال تالاش و فعالیت لازم است جایگاه ویژه دانشگاه بیرجند در عرصه های داخلی و بيـن المللـي نمايان شـود. دكتر لامعي گفـت: برگزاري سلسـلهاي از نشستها و همفکریها از اهداف هیأت رئیسه کنونی دانشگاه است که با برنامه ریزی انجام شده در هفته گذشته نشستی با حضور هیأت رئیسه ادوار دانشگاه از بدو تأسیس تا به امروز برگزار شد و در آینده نیز اینگونه نشستها قطعا استمرا خواهد یافت و به کمیتههای تخصصی در معاونتها تقسیم خواهد شد. وی با تأکید بر نقش بزرگ بانوان دانشگاه، هدف از این گردهمایی را تبادل فکر و اندیشه در جهت پیشبرد امور دانشـگاه دانسـت و عنـوان كـرد: بيانيـه گام دوم انقـلاب توسـط رهبر معظم انقلاب اسلامی با هدف آسیب شناسی و اینکه کجا بودیم و کجا هستیم و کجا خواهیم رفت منتشر شد.

لذا لازم است در دانشگاه بیرجند با آسیب شناسی و بررسی گذشته و حال افقهای پیشرو را مورد مداقه و وارسی قرار دهیم. سرپرست دانشگاه بیرجند با اعلام اینکه دانشگاه بیرجند در بین دانشگاههای سطح دو و مرزی کمترین تخصیص بودجه را دارد، گفت: در سایه همدلی، همراهی و همگامی با نمایندگان مجلس شورای اسلامی و مساعدت هیأت دولت بهترین تعامل را با دستگاههای مختلف در سطح استان و کشور داریم. که براساس این پیگیریها از سازمان امور دانشجویان و در پیگیری مصوبات سفر ریاست محترم جمهوری برای دانشکده ادبیات و علوم انسانی و فاز اول خوابگاه دانشجویی، شرکتهای دانش بنیان و خوابگاه متأهلین مبالغی مصوب شد.