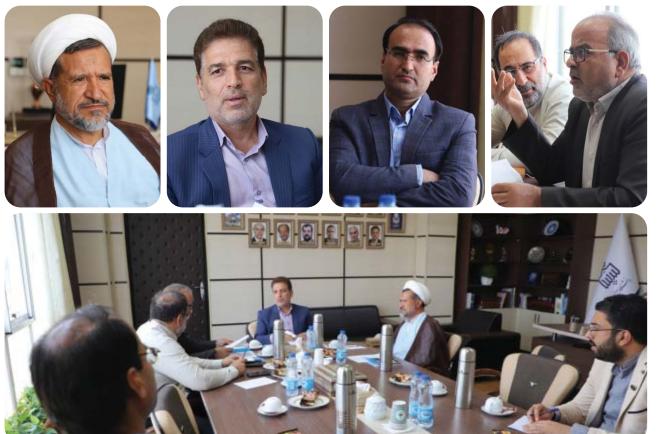

با حضور هیأت رئیسه ادواری دانشگاه برگزار شد:

# نشست مدیریت علمی کارآمدو تحوّل گرا

دیدار نماینده مردم فردوس، طبس، سرایان و بشرویه با سرپرست دانشگاه بیرجند

مراسم یادبود زنده یاد حسین کازهی برگزار شد

به میزبانی دانشگاه بیرجند برگزار شد؛ گردهمایی مدیران روابط عمومی دانشگاهها مؤسسات آموزش عالی و پارکهای علم و فناوری منطقه ۹ کشور

# نشست مدیریت علمی کار آمد و تحوّل گرا

نشست مدیریت علمی کارآمد و تحوّل گرا با حضور هیأت رئیسه اداروی دانشگاه بر گزار شد .

به گزارش روابط عمومی و اطلاع رسانی دانشگاه بیر جند، نشست مدیریت علمی کارآمد و تحوّل گرا ۱۱ تیر ۱۴۰۱ با حضور هیأت رئیسه ادواری دانشگاه در محل سالن بشارت دانشگاه به صورت حضوری و مجازی بر گزار شد.

دکت ر لامعی رئیس دانشگاه بیرجند ضمن خوش آمدگویی و تشکر از حضور اعضای هیأت رئیسه هدف از تشکیل این جلسه را مشورت جهت پیشبرد اهداف دانشگاه در راستای گام دوم انقلاب بیان کرد. در ادامه حضار به بحث و تبادل نظر پیرامون مسائل و چالش های پیش روی دانشگاه و ارائهٔ راهکارهایی برای مقابله با این چالش ها پرداختند.

# دیدار نماینده مردم فردوس، طبس، سرایان و بشرویه با سرپرست دانشگاه بیرجند

حجت الاسلام والمسلمین نصیرایی نماینده مردم فردوس، طبس، سرایان و بشرویه ۲ تیر ۱۴۰۱ با دکتر لامعی سرپرست دانشگاه بیرجند دیدار کرد.

به گزارش روابط عمومی و اطلاع رسانی دانشگاه بیرجند، حجت الاسلام والمسلمین نصیرایی نماینده مردم فردوس، طبس، سرایان و بشرویه ۲ تیر ۱۴۰۱ با دکتر لامعی سرپرست دانشگاه بیرجند دیدار کرد. در این دیدار که در حوزه ریاست دانشگاه بیرجند برگزار شد، حجت الاسلام والمسلمین نصیرایی با تأکید بر نقش محوری دانشگاه بیرجند در توسعه استان