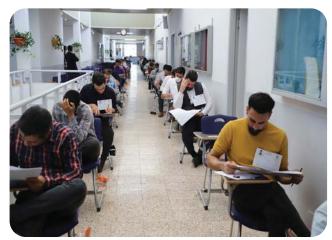

#### کنکور سراسری در دانشگاه بیرجند برگزار شد

بزرگترین ماراتن علمی کشور ۸ تیر ۱۴۰۱ همزمان با سراسر کشور در دانشگاه بیرجند برگزار شد.

به گزارش روابط عمومی و اطلاع رسانی دانشگاه بیر جند، کنکور سراسری از ۸ تیر تا ۱۱ تیر ۱۴۰۱ در حوزه آزمونی دانشگاه بیر جند برگزار شد.

در کنکور سراسری سال ۱۴۰۱ تعداد ۱۷۱۰۳ داوطلب در استان خراسان جنوبی به رقابت پرداختند. در حوزه آزمونی دانشگاه بیرجند در طول چهار روز برگزاری آزمون تعداد ۷۲۵۲ داوطلب در پنج گروه آزمایشی به رقابت پرداختند.

کنک ور سراسری سال جاری در گروه آزمایشی هنر با رقابت بین ۱۱۱۵ داوطلب شامل ۷۷۴ داوطلب زن و ۳۴۱ داوطلب مرد، ۸ تیر و در گروه آزمایشی علوم انسانی و ریاضی روز ۹ تیر، گروه آزمایشی

علوم تجربی روز ۱۰ تیر و گروه آزمایشی زبان انگلیسی ۱۱ تیر ۱۴۰۱ برگزارشد. آزمون سراسری سال ۱۴۰۱ همزمان با سراسر کشور در شهرستانهای بیرجند، طبس، فردوس، قائن، بشرویه، درمیان، سرایان، سربیشه، نهبندان، خوسف و زیر کوه برگزارگردید. جانمایی ورودی داوطلبان به سالن آزمون با رعایت فاصله اجتماعی، نصب بنرهای بهداشتی در سالنهای برگزاری آزمون، وجود ماسک و مواد ضدعفونی در طول آزمون جهت استفاده داوطلبان، استفاده عوامل اجرایی آزمون از ماسک و رعایت دستورالعملهای بهداشتی، استقرار پزشک و پرستار در طول آزمون و بررسی رعایت مسائل بهداشتی محیط آزمون توسط نمایندگان دانشگاه علومپزشکی از جمله موارد انجام شده جهت برگزاری آزمون در فضای سالم و بهداشتی بود.