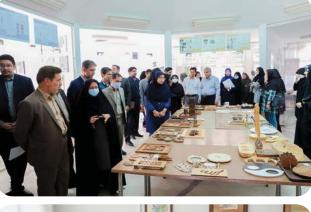

# بازدیدسرپرست دانشگاه بیرجند و اعضای هیأت رئیسه از نمایشگاه دستاور دهای دانشجویان دانشکده هنر

سرپرست دانشگاه بیرجند و اعضای هیأت رئیسه در حاشیه آیین تکریم رئیس سابق و معارفه سرپرست دانشکده هنر از نمایشگاه

دستاوردهای دانشجویان دانشکده هنر بازدید کردند. به گزارش روابط عمومی و اطلاعرسانی دانشگاه بیرجند، دکتر

دانشـگاه بیرجنــد؛ جامعهمحــور، مهارت آمــوز، کار آفریــن

احمد لامعی سرپرست دانشگاه بیرجند با همراهی اعضای هیأت رئیسه و اساتید دانشکده هنر از نمایشگاه دستاوردهای دانشجویان رشتههای صنایع دستی، هنر اسلامی و فرش

دانشکده هنر بازدید کردند. در حاشیه این بازدید اساتید دانشکده هنر به بیان پیشنهادات و نظرات خود پرداختند.