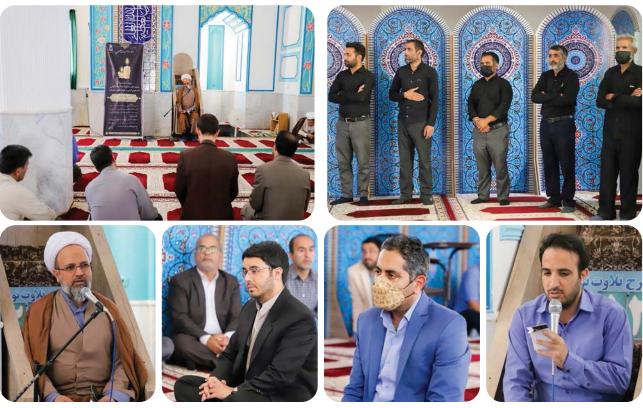

# برگزاری مراسم شهادت امام جواد(علیهالسلام)

مراسم شهادت امام جواد علیه السلام در مسجد امام جعفرصادق (علیه السلام) دانشگاه بیرجند بر گزار شد. مراسم شهادت امام جواد علیه السلام ۸ تیر ۱۴۰۱ با سخنرانی حجت الاسلام والمسلمین مرادی معاون نهاد نمایندگی مقام معظم رهبری دانشگاه بیرجند در مسجد امام جعفر صادق (علیه السلام) بر گزار شد.

حجتالاســلام والمســلمين مــرادى ضمــن تسـليت سـالروز شـهادت امــام جواد(عليهالسـلام) و سـالروز شــهادت شــهيد بهشــتى (ره) بـه بيـان حديـث «قـال للجـواد عليـه السـلام

رجلٌ: أوْصنی قال علیه السلام، و تقْبل ؟ قال؛ نعمْ قال علیه السلام؛ توسّد الصّبر و اعْتنق الْفقْر و ارْفض الشّهوات و خالف الْهوى و اعْلمْ أنّك لنْ تخْلو منْ عيْن الله فانْظرْ كيْف تكون»، مردى به حضرت جواد عليه السلام عرض كرد: مرا سفارشی بفرماييد. امام عليه السلام فرمود: می پذيری؟. گفت: آرى. فرمود: تكيه بر صبر كن و به فقرا درآويز و شهوات را رها كن و مخالفت با هواى نفس نما و بدان كه تو از ديد خداوند مخفی نيستی، دقت كن چگونه بايد باشی» از امام جواد(عليه السلام) پرداخت.

# برگزاری مراسم گرامیداشت روز غدیرخم

مراسم گرامیداشت غدیر خم به همت نهاد نمایندگی مقام معظم رهبری در مسجد امام صادق علیهالسلام برگزار شد. به گزارش روابط عمومی و اطلاع رسانی دانشگاه بیرجند، مراسم گرامیداشت عید غدیر خم با سخنرانی حجتالاسلام والمسلمین فاطمی ۲۶ تیر ۱۴۰۱ در مسجد امام جفر صادق علیهالسلام دانشگاه بیرجند برگزار شد.

حجتالاسلام والمسلمين فاطمى ضمن تبريك دهه ولايت و امامت، روز غدير را متفاوت ترين ومهم ترين روز سال برشمرد و افزود: با توجه به آيه «يَا أَيَّهَا الرّسُولُ بَلَغْ مَا أُنْزِلَ إِلَيْكَ منْ رَبِّكَ وَإِنْ لَمْ تَفْعَلْ فَمَا بَلَّغْتَ رِسَالَتَه» و حديث « .. فَلْيبَلِّغِ الْحَاضِرَالْغَائِبَ وَ الْوَالِدُ الْوَلَدَ إِلَى يوم الْقِيامَة. ..» مبنى بر تبليغ غذير، تبليغ غدير را وظيفه ما تا روز قيامت دانست.