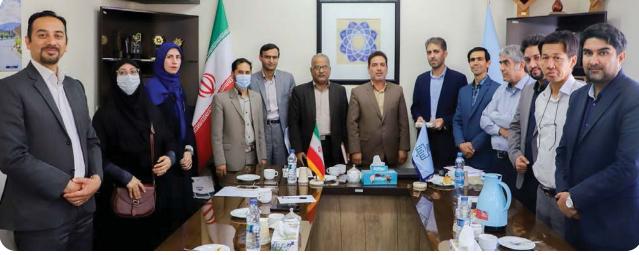

با حضور هیأت رئیسه ادواری دانشگاه برگزار شد:

# نشست مدیریت علمی کارآمدو تحوّل گرا

دیدار نماینده مردم فردوس، طبس، سرایان و بشرویه با سرپرست دانشگاه بیرجند

مراسم یادبود زنده یاد حسین کازهی برگزار شد

به میزبانی دانشگاه بیرجند برگزار شد؛ گردهمایی مدیران روابط عمومی دانشگاهها مؤسسات آموزش عالی و پارکهای علم و فناوری منطقه ۹ کشور

# نشست مدیریت علمی کار آمد و تحوّل گرا

نشست مدیریت علمی کارآمد و تحوّل گرا با حضور هیأت رئیسه اداروی دانشگاه بر گزار شد .

به گزارش روابط عمومی و اطلاع رسانی دانشگاه بیر جند، نشست مدیریت علمی کارآمد و تحوّل گرا ۱۱ تیر ۱۴۰۱ با حضور هیأت رئیسه ادواری دانشگاه در محل سالن بشارت دانشگاه به صورت حضوری و مجازی بر گزار شد.

دکت ر لامعی رئیس دانشگاه بیرجند ضمن خوش آمدگویی و تشکر از حضور اعضای هیأت رئیسه هدف از تشکیل این جلسه را مشورت جهت پیشبرد اهداف دانشگاه در راستای گام دوم انقلاب بیان کرد. در ادامه حضار به بحث و تبادل نظر پیرامون مسائل و چالش های پیش روی دانشگاه و ارائهٔ راهکارهایی برای مقابله با این چالش ها پرداختند.