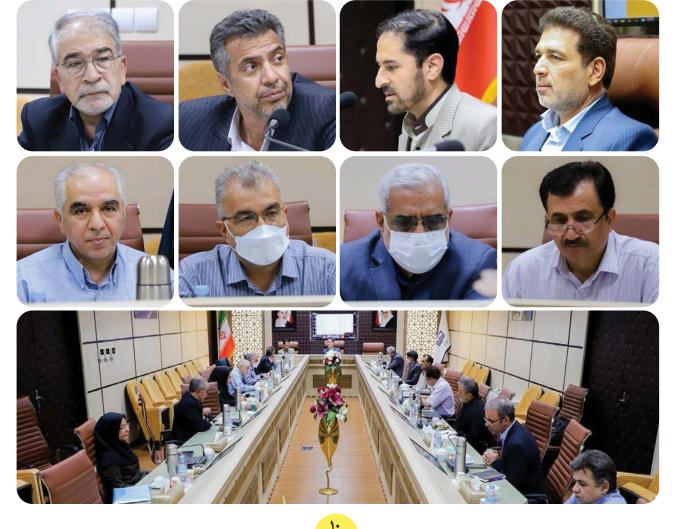

# جلسه کمیسیون دائمی هیأت امنای دانشگاهها و مؤسسات آموزش عالی استان خراسان جنوبی برگزار شد

جلسه کمیسیون دائمی هیأت امنای دانشگاهها و مؤسسات آموزش عالی استان خراسان جنوبی به صورت حضوری و مجازی در سالن شکوه شرق دانشگاه بیرجند برگزار شد.

به گزارش روابط عمومی و اطلاع رسانی دانشگاه بیر جند، هفدهمین جلسه کمیسیون دائمی هیأت امنای دانشگاهها و مؤسسات آموزش عالی استان خراسان جنوبی با حضور دکتر مهدی بیات رئیس کمیسیون هیأت امنای دانشگاهها و مؤسسات آموزش عالی استان و مشاور وزیر در امور هیأتهای امنا و ممیزه، دکتر جعفر عیوض در نماینده سازمان برنامه و بودجه، دکتر شهاب کسکه معاون مرکز هیأت امنا، رؤسای دانشگاههای

استان، دکتر سیدجواد حسینیواشان معاون آموزشی و تحصیلات تکمیلی، دکتر محسن عارفی معاون اداری و مالی، دکتر محمد خراشادیزاده مسئول دبیرخانه هیأت امنا و مدیر برنامه، بودجه و تحول اداری، دکتر رضا شریعتینسب مدیر امور پژوهشی، نرگس اسداللهی مدیر امور مالی و دکتر ناصر ندا، دکتر عباس عابدی، دکتر غلامرضا زمانی بعنوان اعضای حقیقی بصورت حضوری و مجازی برگزار شد.

در این جلسه دستورات ارسالی از دانشگاه بیرجند، دانشگاه صنعتی بیرجند و دانشگاه بزرگمهر قائنات جهت طرح در هیأت امنا مورد بررسی قرار گرفت.

۱۸ دانشسگاه بیرجنــد؛ جامعهمحــور، مهارت آمــوز، کار آفریــن