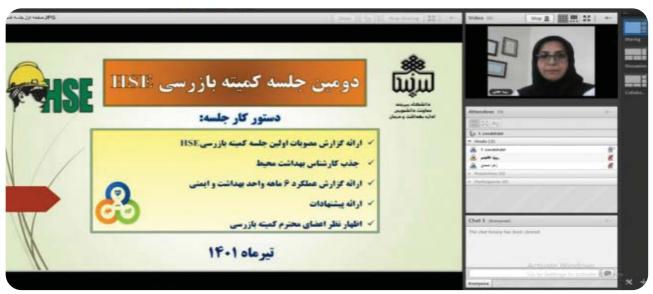

#### **برگزاری دومین جلسه کمیته بازرسی HSE دانشگاه بیرجند**

دومین جلسه کمیته بازرسی HSE دانشگاه بیرجند با حضور کلیه اعضا، چهارشنبه ۲۲ تیرماه ۱۴۰۱ به صورت مجازی برگزار گردید.

به گزارش واحد خبر اداره بهداشت و درمان، دومین جلسه کمیتهٔ بازرسی HSE دانشگاه بیرجند با حضور دکتر شاطری مدیر نظارت، ارزیابی و تضمین کیفیت، مهندس زنگویی معاون مدیر امور اداری و پشتیبانی، دکتر زراعتکار مقدم دبیر شورای HSE، دکتر عقیلی رئیس کمیته بازرسی HSE و مهندس صمدی کارشناس HSE، ۲۲ تیر ماه ۱۴۰۱ به صورت مجازی برگزار گردید. در ابتدای جلسه دکترعقیلی گزارشی از اقدامات اداره بهداشت و درمان در زمینه مقابله با بیماری کرونا در ۲ ساله اخیر و پیگیری های انجام شده پیرامون مصوبات جلسه

اول کمیته بازرسی ارائه کرد و اعضاء کمیته بازرسی HSE از مسئولین دانشگاه برای جذب کارشناس پیمانی بهداشت محیط به عنوان نقطه عطف پیشبرد اهداف HSE در دانشگاه تقدیر کردند. در ادامه جلسه گزارش مستندی از عملکرد ۶ ماهه واحد بهداشت و ایمنی، نواقص و نقات قوت واحدهای بازدید شده در زمینه HSE توسط کارشناس بهداشت محیط، ارائه گردید. در این جلسه برگزاری منظم تر جلسات شورای HSE به منظور سیاست گذاری های HSE در سطح دانشگاه، تعیین روش های (تشویقی و تنبیهی) از سوی شورای HSE جهت ایجاد ضمانت اجرایی برای رفع نواقص HSE و جذب نیروی کارشناس بهداشت شرکتی مرد در راستای اجرای طرح انطباق مورد تاکید اعضا قرار گرفت.