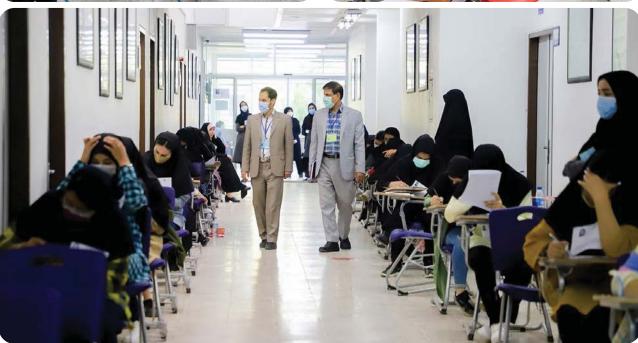

#### کنکور سراسری در دانشگاه بیرجند برگزار شد

بزرگترین ماراتن علمی کشور ۸ تیر ۱۴۰۱ همزمان با سراسر کشور در دانشگاه بیرجند برگزار شد.

به گزارش روابط عمومی و اطلاع رسانی دانشگاه بیر جند، کنکور سراسری از ۸ تیر تا ۱۱ تیر ۱۴۰۱ در حوزه آزمونی دانشگاه بیر جند برگزار شد.

در کنکور سراسری سال ۱۴۰۱ تعداد ۱۷۱۰۳ داوطلب در استان خراسان جنوبی به رقابت پرداختند. در حوزه آزمونی دانشگاه بیرجند در طول چهار روز برگزاری آزمون تعداد ۷۲۵۲ داوطلب در پنج گروه آزمایشی به رقابت پرداختند.

کنک ور سراسری سال جاری در گروه آزمایشی هنر با رقابت بین ۱۱۱۵ داوطلب شامل ۷۷۴ داوطلب زن و ۳۴۱ داوطلب مرد، ۸ تیر و در گروه آزمایشی علوم انسانی و ریاضی روز ۹ تیر، گروه آزمایشی

علوم تجربی روز ۱۰ تیر و گروه آزمایشی زبان انگلیسی ۱۱ تیر ۱۴۰۱ برگزارشد. آزمون سراسری سال ۱۴۰۱ همزمان با سراسر کشور در شهرستانهای بیرجند، طبس، فردوس، قائن، بشرویه، درمیان، سرایان، سربیشه، نهبندان، خوسف و زیر کوه برگزارگردید. جانمایی ورودی داوطلبان به سالن آزمون با رعایت فاصله اجتماعی، نصب بنرهای بهداشتی در سالنهای برگزاری آزمون، وجود ماسک و مواد ضدعفونی در طول آزمون جهت استفاده داوطلبان، استفاده عوامل اجرایی آزمون از ماسک و رعایت دستورالعملهای بهداشتی، استقرار پزشک و پرستار در طول آزمون و بررسی رعایت مسائل بهداشتی محیط آزمون توسط نمایندگان دانشگاه علومپزشکی از جمله موارد انجام شده جهت برگزاری آزمون در فضای سالم و بهداشتی بود.