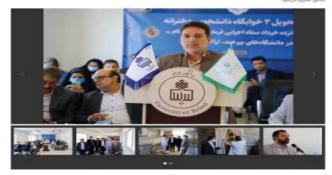

یا حضور هیأت رئیسه دانشگاه در دانشکده هنر انجام شد؛ آییـن تکریـم رئیـس سـابق و معارفـه سرپرسـت دانشکده هنر

ارتقـای مرتبـه علمـی و تبدیـل وضعیت اسـتخدامی تعدادی از اعضای هیأت علمی دانشگاه بیرجند

دانشجوی دانشگاه بیرجند بهعنوان دانشجوی نمونه کشوری سال ۱۴۰۰معرفی شد

#### دانشکده هنر

با حضور هیأت رئیسه دانشگاه در دانشکده هنر انجام شد؛

### آیین تکریم رئیس سابق و معارفه سرپرست دانشکده هنر

آیین تکریم و معارفه سرپرست دانشکده هنر با حضور سرپرست دانشگاه بیرجند، اعضای هیأت رئیسه و اعضای هیأت علمی دانشکده هنر ۳۱ خرداد ۱۴۰۱ در محل این دانشکده برگزار شد. به گزارش روابط عمومی و اطلاعسانی دانشگاه بیرجند، در آیین تکریم رئیس سابق و معارف ه سرپرست دانشگاه در جمع همکاران دانشگاه بیرجند حضور هیأت رئیسه دانشگاه در جمع همکاران اندیشمند و هنرمند دانشکده هنر را بیانگر اهتمام ویژه به علوم انسانی و هنر دانست و از اقدامات مؤثر دکتر بارانی در طول مدت تصدی مسئولیت ریاست دانشکده هنر قدردانی کرد و گفت: دانشکده هنر یکی از سرمایه های دانشگاه است که امکان رشد و بالندگی و جذب دانشجو در این دانشگاه است و افزود:

انسانی تشکیل میدهند که در حوزه علوم انسانی دانشکده هنر از جایگاه ویژهای برخوردار است.

دکتر بارانی رئیس سابق دانشکده هنر که با ارتباط مجازی در این جلسه حضور داشت با ابراز خرسندی و خیرمقدم به اعضای محترم هیأت رئیسه در دانشکده هنر، انتصاب دکتر خلیل نژاد را در رأس مدیریت این دانشکده تبریک گفت و ابراز امیدواری کرد با حضور ایشان که به مسائل دانشکده واقف است شاهد رشد و شکوفایی هرچه بیشتر این مجموعه باشیم.