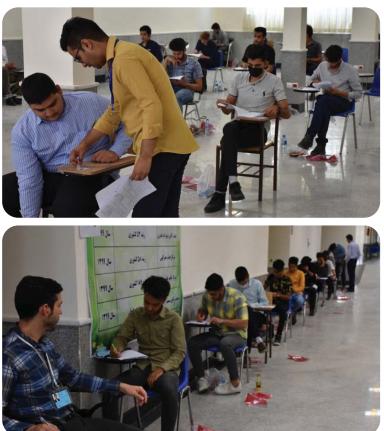

#### کنکور سراسری در دانشگاه بیرجند برگزار شد

بزرگترین ماراتن علمی کشور ۸ تیر ۱۴۰۱ همزمان با سراسر کشور در دانشگاه بیرجند برگزار شد.

به گزارش روابط عمومی و اطلاع رسانی دانشگاه بیر جند، کنکور سراسری از ۸ تیر تا ۱۱ تیر ۱۴۰۱ در حوزه آزمونی دانشگاه بیر جند برگزار شد.

در کنکور سراسری سال ۱۴۰۱ تعداد ۱۷۱۰۳ داوطلب در استان خراسان جنوبی به رقابت پرداختند. در حوزه آزمونی دانشگاه بیرجند در طول چهار روز برگزاری آزمون تعداد ۷۲۵۲ داوطلب در پنج گروه آزمایشی به رقابت پرداختند.

کنک ور سراسری سال جاری در گروه آزمایشی هنر با رقابت بین ۱۱۱۵ داوطلب شامل ۷۷۴ داوطلب زن و ۳۴۱ داوطلب مرد، ۸ تیر و در گروه آزمایشی علوم انسانی و ریاضی روز ۹ تیر، گروه آزمایشی

علوم تجربی روز ۱۰ تیر و گروه آزمایشی زبان انگلیسی ۱۱ تیر ۱۴۰۱ برگزارشد. آزمون سراسری سال ۱۴۰۱ همزمان با سراسر کشور در شهرستانهای بیرجند، طبس، فردوس، قائن، بشرویه، درمیان، سرایان، سربیشه، نهبندان، خوسف و زیر کوه برگزارگردید. جانمایی ورودی داوطلبان به سالن آزمون با رعایت فاصله اجتماعی، نصب بنرهای بهداشتی در سالنهای برگزاری آزمون، وجود ماسک و مواد ضدعفونی در طول آزمون جهت استفاده داوطلبان، استفاده عوامل اجرایی آزمون از ماسک و رعایت دستورالعملهای بهداشتی، استقرار پزشک و پرستار در طول آزمون و بررسی رعایت مسائل بهداشتی محیط آزمون توسط نمایندگان دانشگاه علومپزشکی از جمله موارد انجام شده جهت برگزاری آزمون در فضای سالم و بهداشتی بود.