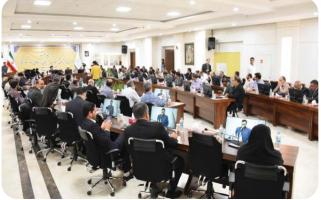

با حضور هیأت رئیسه ادواری دانشگاه برگزار شد:

# نشست مدیریت علمی کارآمدو تحوّل گرا

دیدار نماینده مردم فردوس، طبس، سرایان و بشرویه با سرپرست دانشگاه بیرجند

مراسم یادبود زنده یاد حسین کازهی برگزار شد

به میزبانی دانشگاه بیرجند برگزار شد؛ گردهمایی مدیران روابط عمومی دانشگاهها مؤسسات آموزش عالی و پارکهای علم و فناوری منطقه ۹ کشور

# نشست مدیریت علمی کار آمد و تحوّل گرا

نشست مدیریت علمی کارآمد و تحوّل گرا با حضور هیأت رئیسه اداروی دانشگاه بر گزار شد .

به گزارش روابط عمومی و اطلاع رسانی دانشگاه بیر جند، نشست مدیریت علمی کارآمد و تحوّل گرا ۱۱ تیر ۱۴۰۱ با حضور هیأت رئیسه ادواری دانشگاه در محل سالن بشارت دانشگاه به صورت حضوری و مجازی بر گزار شد.

دکت ر لامعی رئیس دانشگاه بیرجند ضمن خوش آمدگویی و تشکر از حضور اعضای هیأت رئیسه هدف از تشکیل این جلسه را مشورت جهت پیشبرد اهداف دانشگاه در راستای گام دوم انقلاب بیان کرد. در ادامه حضار به بحث و تبادل نظر پیرامون مسائل و چالش های پیش روی دانشگاه و ارائهٔ راهکارهایی برای مقابله با این چالش ها پرداختند.