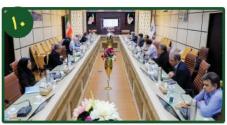

با حضور هیأت رئیسه ادواری دانشگاه برگزار شد:

# نشست مدیریت علمی کارآمدو تحوّل گرا

دیدار نماینده مردم فردوس، طبس، سرایان و بشرویه با سرپرست دانشگاه بیرجند

مراسم یادبود زنده یاد حسین کازهی برگزار شد

به میزبانی دانشگاه بیرجند برگزار شد؛ گردهمایی مدیران روابط عمومی دانشگاهها مؤسسات آموزش عالی و پارکهای علم و فناوری منطقه ۹ کشور

# نشست مدیریت علمی کار آمد و تحوّل گرا

نشست مدیریت علمی کارآمد و تحوّل گرا با حضور هیأت رئیسه اداروی دانشگاه بر گزار شد .

به گزارش روابط عمومی و اطلاع رسانی دانشگاه بیر جند، نشست مدیریت علمی کارآمد و تحوّل گرا ۱۱ تیر ۱۴۰۱ با حضور هیأت رئیسه ادواری دانشگاه در محل سالن بشارت دانشگاه به صورت حضوری و مجازی بر گزار شد.

دکت ر لامعی رئیس دانشگاه بیرجند ضمن خوش آمدگویی و تشکر از حضور اعضای هیأت رئیسه هدف از تشکیل این جلسه را مشورت جهت پیشبرد اهداف دانشگاه در راستای گام دوم انقلاب بیان کرد. در ادامه حضار به بحث و تبادل نظر پیرامون مسائل و چالش های پیش روی دانشگاه و ارائهٔ راهکارهایی برای مقابله با این چالش ها پرداختند.