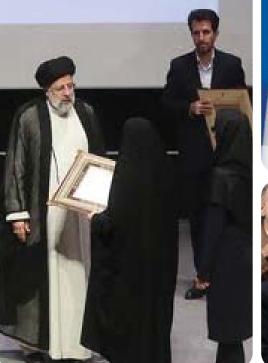

#### دانشکده هنر

با حضور هیأت رئیسه دانشگاه در دانشکده هنر انجام شد؛

### آیین تکریم رئیس سابق و معارفه سرپرست دانشکده هنر

آیین تکریم و معارفه سرپرست دانشکده هنر با حضور سرپرست دانشگاه بیرجند، اعضای هیأت رئیسه و اعضای هیأت علمی دانشکده هنر ۳۱ خرداد ۱۴۰۱ در محل این دانشکده برگزار شد. به گزارش روابط عمومی و اطلاعسانی دانشگاه بیرجند، در آیین تکریم رئیس سابق و معارف ه سرپرست دانشگاه در جمع همکاران دانشگاه بیرجند حضور هیأت رئیسه دانشگاه در جمع همکاران اندیشمند و هنرمند دانشکده هنر را بیانگر اهتمام ویژه به علوم انسانی و هنر دانست و از اقدامات مؤثر دکتر بارانی در طول مدت تصدی مسئولیت ریاست دانشکده هنر قدردانی کرد و گفت: دانشکده هنر یکی از سرمایه های دانشگاه است که امکان رشد و بالندگی و جذب دانشجو در این دانشگاه است و افزود: