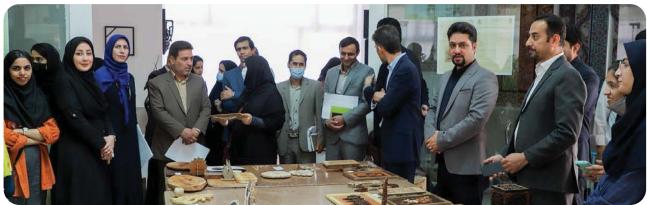

# بازدیدسرپرست دانشگاه بیرجند و اعضای هیأت رئیسه از نمایشگاه دستاور دهای دانشجویان دانشکده هنر

سرپرست دانشگاه بیرجند و اعضای هیأت رئیسه در حاشیه آیین تکریم رئیس سابق و معارفه سرپرست دانشکده هنر از نمایشگاه

دستاوردهای دانشجویان دانشکده هنر بازدید کردند. به گزارش روابط عمومی و اطلاعرسانی دانشگاه بیرجند، دکتر

دانشـگاه بیرجنــد؛ جامعهمحــور، مهارت آمــوز، کار آفریــن

احمد لامعی سرپرست دانشگاه بیرجند با همراهی اعضای هیأت رئیسه و اساتید دانشکده هنر از نمایشگاه دستاوردهای دانشجویان رشتههای صنایع دستی، هنر اسلامی و فرش

دانشکده هنر بازدید کردند. در حاشیه این بازدید اساتید دانشکده هنر به بیان پیشنهادات و نظرات خود پرداختند.