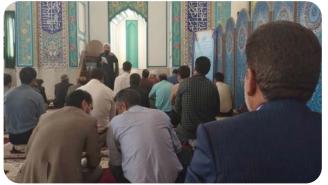

با حضور هیأت رئیسه ادواری دانشگاه برگزار شد:

# نشست مدیریت علمی کار آمد و تحوّل گرا

نشست مدیریت علمی کارآمد و تحوّل گرا با حضور هیأت رئیسه اداروی دانشگاه بر گزار شد .

به گزارش روابط عمومی و اطلاع رسانی دانشگاه بیر جند، نشست مدیریت علمی کارآمد و تحوّل گرا ۱۱ تیر ۱۴۰۱ با حضور هیأت رئیسه ادواری دانشگاه در محل سالن بشارت دانشگاه به صورت حضوری و مجازی بر گزار شد.

دکت ر لامعی رئیس دانشگاه بیرجند ضمن خوش آمدگویی و تشکر از حضور اعضای هیأت رئیسه هدف از تشکیل این جلسه را مشورت جهت پیشبرد اهداف دانشگاه در راستای گام دوم انقلاب بیان کرد. در ادامه حضار به بحث و تبادل نظر پیرامون مسائل و چالش های پیش روی دانشگاه و ارائهٔ راهکارهایی برای مقابله با این چالش ها پرداختند.