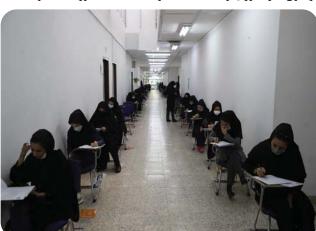

#### کنکور سراسری در دانشگاه بیرجند برگزار شد

بزرگترین ماراتن علمی کشور ۸ تیر ۱۴۰۱ همزمان با سراسر کشور در دانشگاه بیرجند برگزار شد.

به گزارش روابط عمومی و اطلاع رسانی دانشگاه بیر جند، کنکور سراسری از ۸ تیر تا ۱۱ تیر ۱۴۰۱ در حوزه آزمونی دانشگاه بیر جند برگزار شد.

در کنکور سراسری سال ۱۴۰۱ تعداد ۱۷۱۰۳ داوطلب در استان خراسان جنوبی به رقابت پرداختند. در حوزه آزمونی دانشگاه بیرجند در طول چهار روز برگزاری آزمون تعداد ۷۲۵۲ داوطلب در پنج گروه آزمایشی به رقابت پرداختند.

کنک ور سراسری سال جاری در گروه آزمایشی هنر با رقابت بین ۱۱۱۵ داوطلب شامل ۷۷۴ داوطلب زن و ۳۴۱ داوطلب مرد، ۸ تیر و در گروه آزمایشی علوم انسانی و ریاضی روز ۹ تیر، گروه آزمایشی

علوم تجربی روز ۱۰ تیر و گروه آزمایشی زبان انگلیسی ۱۱ تیر ۱۴۰۱ برگزارشد. آزمون سراسری سال ۱۴۰۱ همزمان با سراسر کشور در شهرستانهای بیرجند، طبس، فردوس، قائن، بشرویه، درمیان، سرایان، سربیشه، نهبندان، خوسف و زیر کوه برگزارگردید. جانمایی ورودی داوطلبان به سالن آزمون با رعایت فاصله اجتماعی، نصب بنرهای بهداشتی در سالنهای برگزاری آزمون، وجود ماسک و مواد ضدعفونی در طول آزمون جهت استفاده داوطلبان، استفاده عوامل اجرایی آزمون از ماسک و رعایت دستورالعملهای بهداشتی، استقرار پزشک و پرستار در طول آزمون و بررسی رعایت مسائل بهداشتی محیط آزمون توسط نمایندگان دانشگاه علومپزشکی از جمله موارد انجام شده جهت برگزاری آزمون در فضای سالم و بهداشتی بود.